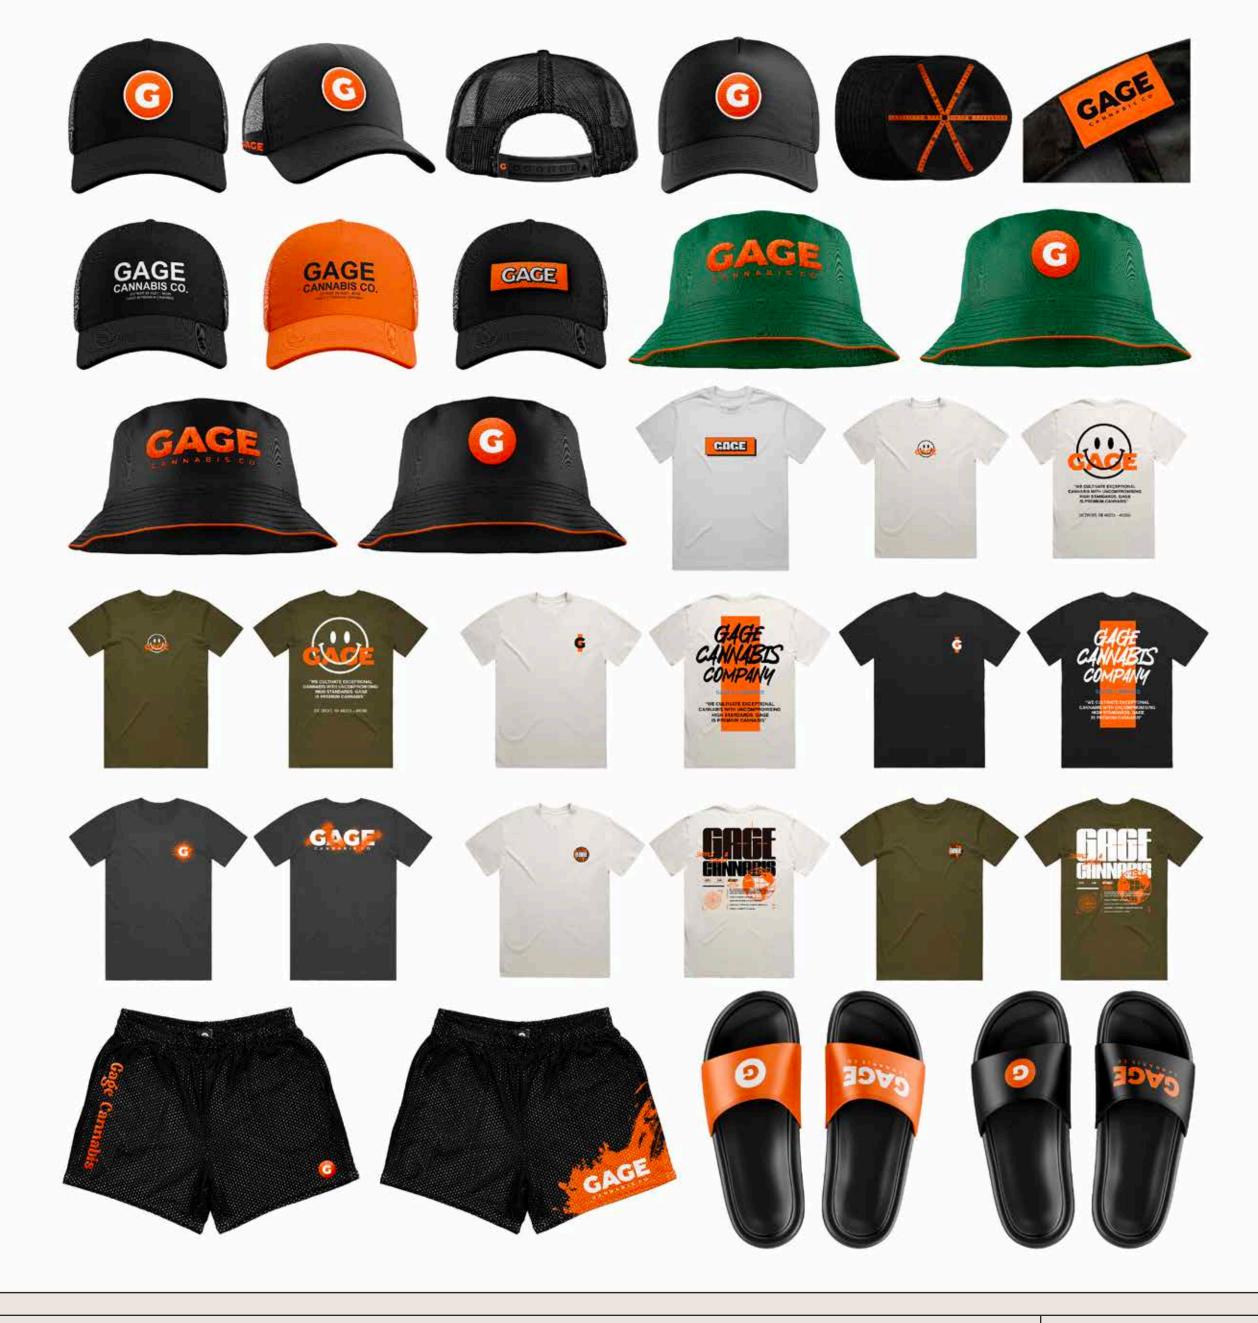

# +H

| FULL CUSTOM         |
|---------------------|
| CUT + SEW           |
| SCREEN PRINT        |
| EMBROIDERY          |
| DTG                 |
| DYE SUBLIMATION     |
| SEASONAL RUNS       |
| (SS/FW COLLECTIONS) |
|                     |